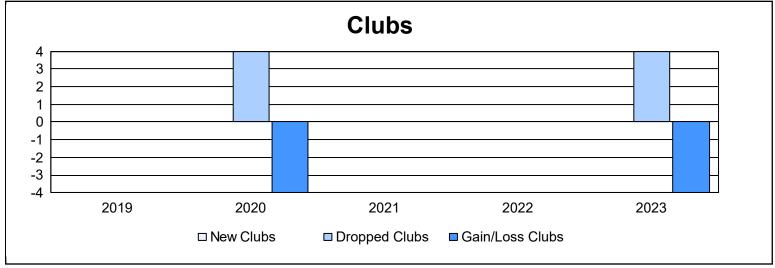

District 17 K

As of June 2023 Cumulative

| Year      | New<br>Clubs | Dropped<br>Clubs | Gain/<br>Loss<br>Clubs | New<br>Members | Charter<br>Members | Reinstate<br>Members | Transfer<br>Members | Total<br>Member<br>Added | Total<br>Members<br>Dropped | Gain/<br>Loss<br>Members |
|-----------|--------------|------------------|------------------------|----------------|--------------------|----------------------|---------------------|--------------------------|-----------------------------|--------------------------|
| 2018-2019 | 0            | 0                | 0                      | 102            | 1                  | 8                    | 6                   | 117                      | 203                         | -86                      |
| 2019-2020 | 0            | 4                | -4                     | 64             | 0                  | 10                   | 2                   | 76                       | 152                         | -76                      |
| 2020-2021 | 0            | 0                | 0                      | 96             | 0                  | 2                    | 3                   | 101                      | 128                         | -27                      |
| 2021-2022 | 0            | 0                | 0                      | 119            | 0                  | 2                    | 3                   | 124                      | 155                         | -31                      |
| 2022-2023 | 0            | 4                | -4                     | 124            | 0                  | 4                    | 5                   | 133                      | 176                         | -43                      |
| Average   | 0            | 2                | -2                     | 101            | 0                  | 5                    | 4                   | 110                      | 163                         | -53                      |